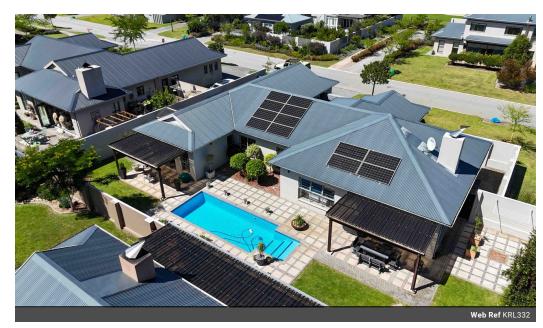

Explore the enclosed 3D tour at leisure to familiarise yourself with the lay-out and features of your next home.

Situated in the prestigious Earls Court Lifestyle Estate in Heatherpark, this immaculate 282m² single-storey home presents a rare opportunity to experience luxury living in one of the Garden Route's most sought-after estates.

Biometric facial access security, beautifully landscaped gardens, wide walkways, and premium communal facilities-including braai areas, a fully equipped gym, and tennis courts—this estate embodies convenience, security, and exclusivity.

The home itself is designed for both comfort and practicality, offering 4 spacious bedrooms and 3 modern bathrooms, ensuring ample space for the whole family.

A separate studio and a standard garage add to its versatility.

## Features

| Pets Allowed | Yes |                     |      |            |       |
|--------------|-----|---------------------|------|------------|-------|
| Interior     |     | Exterior            |      | Sizes      |       |
| Bedrooms     | 4   | Garages             | 2    | Floor Size | 282m² |
| Bathrooms    | 3   | Carports / Parkings | 2    | Land Size  | 887m² |
| Kitchens     | 1   | Security            | Yes  |            |       |
| Recep. Rooms | 3   | Pool                | Yes  |            |       |
| Studies      | 1   | Views               | True |            |       |
| Furnished    | No  |                     |      |            |       |