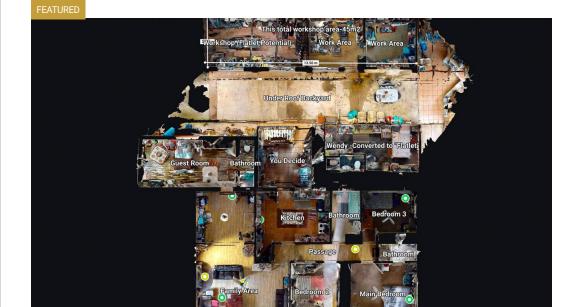

The main residence features 4 bedrooms served by three bathrooms, a large lounge, a comfortable dining area and kitchen with a further covered enclosed laundry option.

The floor plan enclosed outlines the practicality of this home whilst the 3D tour enclosed enable you to explore the house and start your planning towards necessary improvements and cosmetic upgrade.