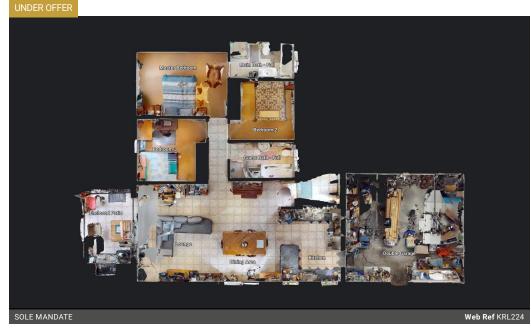

This fabulous home - the interactive 3D tour is enclosed for a thorough viewing of the asset - presents 3 bedrooms served by two bathrooms and a standard double garage.

The addition of a solar system sets this home aside from it's peers...

## **Features**

| Pets Allowed | Yes |                     |       |            |       |
|--------------|-----|---------------------|-------|------------|-------|
| Interior     |     | Exterior            |       | Sizes      |       |
| Bedrooms     | 3   | Garages             | 2     | Floor Size | 171m² |
| Bathrooms    | 2   | Carports / Parkings | 2     | Land Size  | 382m² |
| Kitchens     | 1   | Security            | No    |            |       |
| Recep. Rooms | 2   | Pool                | No    |            |       |
| Furnished    | No  | Views               | False |            |       |