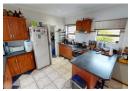

## **Features**

| Pets Allowed | Yes |                     |       |            |       |
|--------------|-----|---------------------|-------|------------|-------|
| Interior     |     | Exterior            |       | Sizes      |       |
| Bedrooms     | 3   | Garages             | 2     | Floor Size | 171m² |
| Bathrooms    | 2   | Carports / Parkings | 2     | Land Size  | 382m² |
| Kitchens     | 1   | Security            | No    |            |       |
| Recep. Rooms | 2   | Pool                | No    |            |       |
| Furnished    | No  | Views               | False |            |       |

## Extras

Built In Braai Burglar Bars Built in Wardrobes Carpets Covered Patio Electric Garage Freestanding Mainen Suite Immaculate Condition Fibre