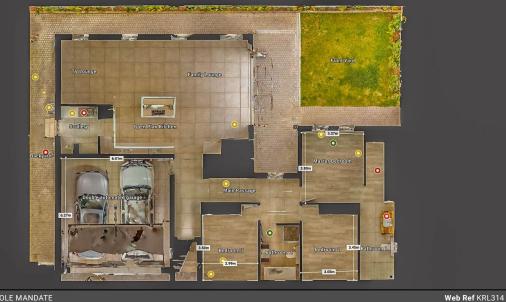

The 3D tour enclosed presents a realistic interactive experience of the practical flow of this home - explore it at leisure.

Bedrooms are grouped together and served by two bathrooms whilst an open plan living area feature adequate space for a dining area, family lounge and entertainment area.

Cupboards are more than adequate and the double automated garage complete the package.

The yard is small and manageable and is a perfect fit for those seeking a low maintenance lock-up-and-go option.

Interior Bedrooms Bathrooms Kitchens Recep. Rooms Furnished

Exterior Garages Security Pool Views

2 Yes No False Sizes Floor Size Land Size

200m<sup>2</sup> 393m<sup>2</sup>