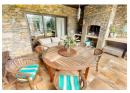

A home characterized by its prominent stone features and spacious double volume interior offers 5 oversized bedrooms (the smallest being roughly 20m2) served by 3 upmarket bathrooms.

Door frames are non-standard and tailor made, extreme double volume areas contributes to a much...