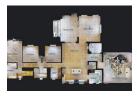

Host to 3 large bedrooms with upmarket wooden flooring and built-in cupboards and fitted with blinds.

Two bathrooms serve the interest of this home and a study offset from the 2 living areas represent a valued addition to this home.

An open plan kitchen complimented by loads of cupboards, a separate scullery, a pantry and provision for a double fridge represent the heart of this home whilst immediate access to a dining area flowing towards a family lounge and covered entertainment patio.

## **Features**

| Pets Allowed | Yes |          |      |            |       |
|--------------|-----|----------|------|------------|-------|
| Interior     |     | Exterior |      | Sizes      |       |
| Bedrooms     | 3   | Garages  | 2    | Floor Size | 240m² |
| Bathrooms    | 2   | Security | Yes  | Land Size  | 809m² |
| Kitchens     | 1   | Pool     | No   |            |       |
| Recep. Rooms | 2   | Views    | True |            |       |
| Studies      | 1   |          |      |            |       |
| Furnished    | No  |          |      |            |       |