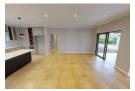

An open plan kitchen complimented by loads of cupboards, a separate scullery, a pantry and provision for a double fridge represent the heart of this home whilst immediate access to a dining area flowing towards a family lounge and covered entertainment patio.