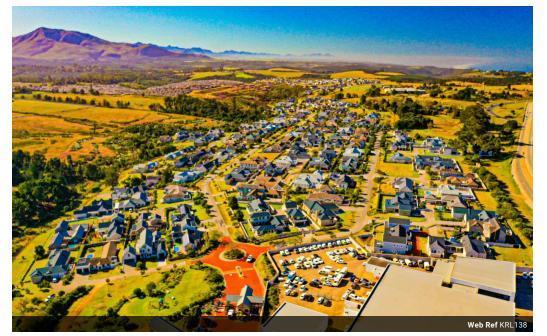

## ONE OF THE LAST REMAINING STANDS - KRAAIBOSCH MANOR PRESENTS AN ELUSIVE EXCLUSIVE BEAUTY

View and secure promptly your North facing level stand in popular, just-about-fully-built Kraaibosch Manor.

This prime stand presents a level surface to the extent that you can clean and start building - preferably sooner rather than later given the enforcement of building penalties.

Coverage permitted at 40% with a minimum allowable footprint of 180M2.

Kraaibosch Manor is host to 199 freehold stands of which less than 5% remain undeveloped at this stage.

Be sure to secure your investment in this popular postive capital growth Estate.

View the aerial footage of the estate for aesthetic appeal and confirmation of the fully built status whilst some pictures were placed for you to experience the street appeal of the Estate prior to viewing.