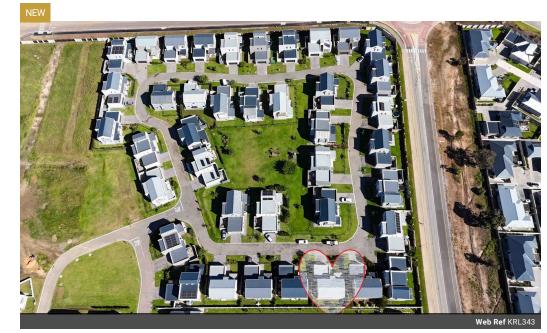

## AN INVRSTMENT OF NOTE - KRAAIBOSCH PARK PHASE 1 REMAINS POPULAR

View and secure this 205m2 duplex in prime position within the Development.

Kraaibosch Park Phase 1 formelry known as Kraaibosch Ridge is situated at the heart of Kraaibosch Park Security Village and presents an upmarket spacious product in comparison to other options currently available in the market.

This duplex is also a suitable option as a home for young families that are comfortable with stairs but also require a safe environment for their kids to play.

This particular house is situated in close proximity to the large park at the center of the Estate - in...