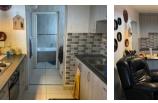

This unit is situated on the corner of all units and have a sea breeze view.

Lounge with a built-in braai, very cozy to entertain guests.

Open plan Kitchen with plenty of cupboards.

Master bedroom with en-suit bath room with bath tub.