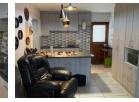

This unit is situated on the corner of all units and have a sea breeze view.

Lounge with a built-in braai, very cozy to entertain guests.

Open plan Kitchen with plenty of cupboards.

Master bedroom with en-suit bath room with bath tub.