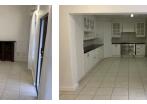

3 Garages, double garage and single garage.

The lounge is perfect to host guests, above the fire place you can install your tv, and adjust the lounge to your cozy comfort.

Kitchen with black granite tops is an open plan towards the lounge, and to the staircase. Kitchen do have plenty of cupboards for storage.